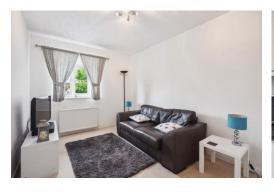

#### **ACCOMMODATION IN BRIEF**

Communal entrance hall | Hallway | Double bedroom | Sitting room | Kitchen | Bathroom | Allocated parking space

# **PROPERTY FACTS**

The Geans flat development is above and behind the optician and next to Prestwood village hall so is perfectly located to take advantage of the village facilities. Entry is at the side of the building through the first door and up two flights of stairs to a landing with doors to numbers 1 and 2. The front door opens into the hallway with hanging for coats' behind the door. There is a double bedroom and sitting room at the front both of which are west facing to make the most of the afternoon and evening sun. The bathroom is fitted with a clean, white suite comprising of bath (with electric shower over), W.C. and basin with tiled walls and splashback. The kitchen is fitted with a range of white units with dark grey worksurface and white tiled, splash-backs.. There is space for an under-counter fridge, for a slot-in gas cooker and space and plumbing for a washing machine. There is an allocated parking space at the rear of the building. No Onward Chain.