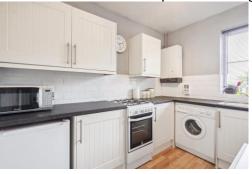

# **PROPERTY FACTS**

The Geans flat development is above and behind the optician and next to Prestwood village hall so is perfectly located to take advantage of the village facilities. Entry is at the side of the building through the first door and up two flights of stairs to a landing with doors to numbers 1 and 2. The front door opens into the hallway with hanging for coats' behind the door. There is a double bedroom and sitting room at the front both of which are west facing to make the most of the afternoon and evening sun. The bathroom is fitted with a clean, white suite comprising of bath (with electric shower over), W.C. and basin with tiled walls and splashback. The kitchen is fitted with a range of white units with dark grey worksurface and white tiled, splash-backs.. There is space for an under-counter fridge, for a slot-in gas cooker and space and plumbing for a washing machine. There is an allocated parking space at the rear of the building. No Onward Chain.