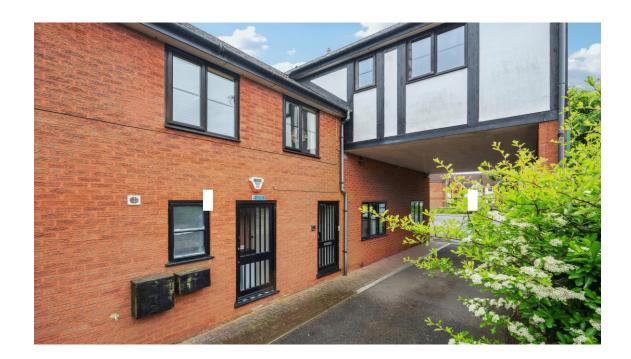

# **PROPERTY FACTS**

The Geans flat development is above and behind the optician and next to Prestwood village hall so is perfectly located to take advantage of the village facilities. Entry is at the side of the building through the first door and up two flights of stairs to a landing with doors to numbers 1 and 2. The front door opens into the hallway with hanging for coats' behind the door. There is a double bedroom and sitting room at the front both of which are west facing to make the most of the afternoon and evening sun. The bathroom is fitted with a clean, white suite comprising of bath (with electric shower over), W.C. and basin with tiled walls and splashback. The kitchen is fitted with a range of white units with dark grey worksurface and white tiled, splash-backs.. There is space for an under-counter fridge, for a slot-in gas cooker and space and plumbing for a washing machine. There is an allocated parking space at the rear of the building. No Onward Chain.