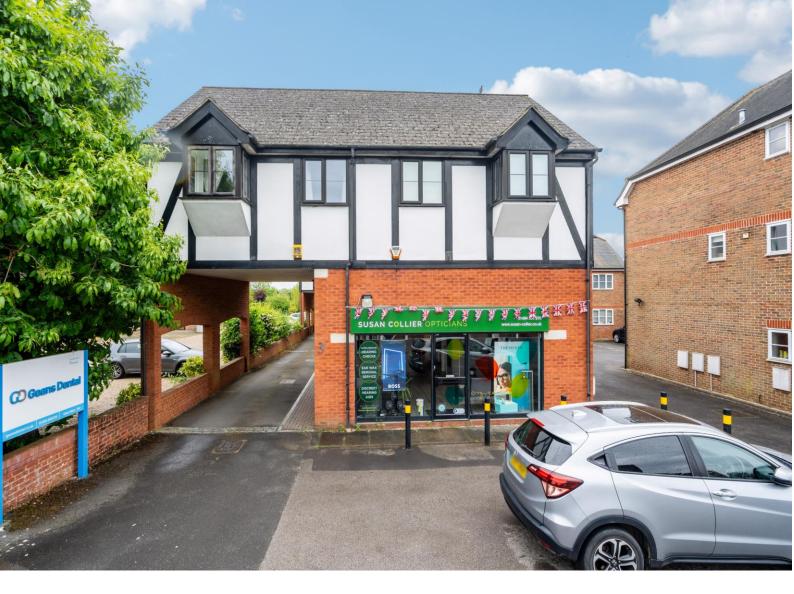

# Flat 1, The Geans, 3 Wycombe Road

Prestwood HP16 ONZ £195,000

- One bedroom, purpose-built flat in the heart of the village.
- Double bedroom. + Bathroom
- Kitchen.+ Sitting room
- Allocated parking space
- Leasehold 112 years remaining.

# **PROPERTY FACTS**

The Geans flat development is above and behind the optician and next to Prestwood village hall so is perfectly located to take advantage of the village facilities. Entry is at the side of the building through the first door and up two flights of stairs to a landing with doors to numbers 1 and 2. The front door opens into the hallway with hanging for coats' behind the door. There is a double bedroom and sitting room at the front both of which are west facing to make the most of the afternoon and evening sun. The bathroom is fitted with a clean, white suite comprising of bath (with electric shower over), W.C. and basin with tiled walls and splashback. The kitchen is fitted with a range of white units with dark grey worksurface and white tiled, splash-backs.. There is space for an under-counter fridge, for a slot-in gas cooker and space and plumbing for a washing machine. There is an allocated parking space at the rear of the building. No Onward Chain.

#### DIRECTIONS

From our office in Prestwood follow the High Street towards Great Kingshill. The Geans is on the left above the optician.