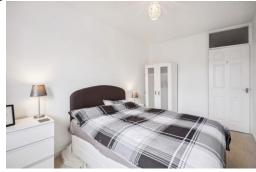

# **PROPERTY FACTS**

The Geans flat development is above and behind the optician and next to Prestwood village hall so is perfectly located to take advantage of the village facilities. Entry is at the side of the building through the first door and up two flights of stairs to a landing with doors to numbers 1 and 2. The front door opens into the hallway with hanging for coats' behind the door. There is a double bedroom and sitting room at the front both of which are west facing to make the most of the afternoon and evening sun. The bathroom is fitted with a clean, white suite comprising of bath (with electric shower over), W.C. and basin with tiled walls and splashback. The kitchen is fitted with a range of white units with dark grey worksurface and white tiled, splash-backs.. There is space for an under-counter fridge, for a slot-in gas cooker and space and plumbing for a washing machine. There is an allocated parking space at the rear of the building. No Onward Chain.